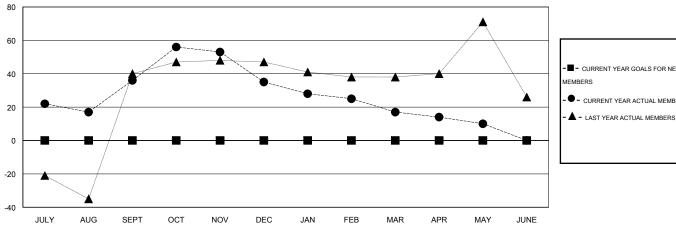

#### GOALS AND ACTUAL MEMBERS CUMULATIVE

| _=_  | CURRENT YEAR GOALS FOR NEW |
|------|----------------------------|
|      | CURRENT YEAR GOALS FOR NEW |
| MEMB | ERS                        |

- CURRENT YEAR ACTUAL MEMBERS